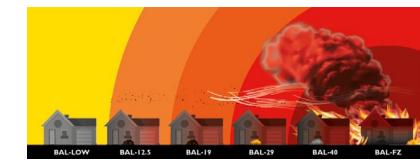

### **BAL-FZ** (Flame Zone)

The most extreme level in the bushfire attack and represents how successfully particular building materials will withstand bushfires in regards to ember attack, radiant heat & direct flame ignition resistance.