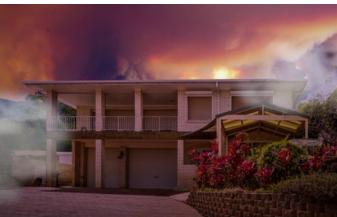

## FIREBLOCK BAL-FZ BUSHFIRE SHUTTER

In Australia, bushfires have been an annual occurrence; with millions of hectares burnt and thousands of home destroyed, lives of many have been devastated. The FIREBLOCK bushfire shutter offers the highest Bushfire Attack Level protection BAL-FZ (Flame Zone).

### **BAL-FZ** (Flame Zone)

The most extreme level in the bushfire attack and represents how successfully particular building materials will withstand bushfires in regards to ember attack, radiant heat & direct flame ignition resistance.