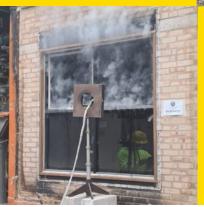

# Australian developed and manufactured

Proudly Australian developed, engineered and manufactured BAL-FZ FIREBLOCK shutters are scientifically tested by CSIRO Fire Technology Laboratories a NATA Accredited Tested Laboratory, according to Australian Standard AS1530.8.2-2018.

Meeting the required Australian Standard for Construction of buildings in bushfire prone areas BAL-FZ Australian Standard AS3959-2018 SECTIONS 3.7 & 9.5.1.

In addition to bushfire protection the FIREBLOCK, BLOCKOUT® window shutters provide the following benefits: