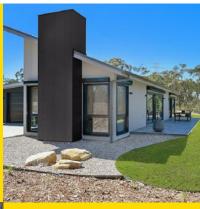

#### THE FIREBLOCK SOLUTION

- The ultimate in Australian bushfire protection provided by a market leader established in 1989.
- Tested to **Australian Standard AS1530.8.2-2018** by the CSIRO with Aluminium window and standard 6mm toughened glass.
- Steel construction developed by our Australian team of designers and engineers with over 30 years combined roller shutter experience.
- Easy electric operation via wall switch or remote including failsafe override operation from within the house in the case of power outage.
- Multi-purpose practical design that can be used everyday all year round. Partially or fully open / close your BLOCKOUT® shutter to control the comfort of your home.