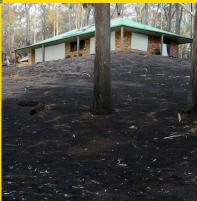

### **BAL-FZ** (Flame Zone)

The most extreme level in the bushfire attack and represents how successfully particular building materials will withstand bushfires in regards to ember attack, radiant heat & direct flame ignition resistance.