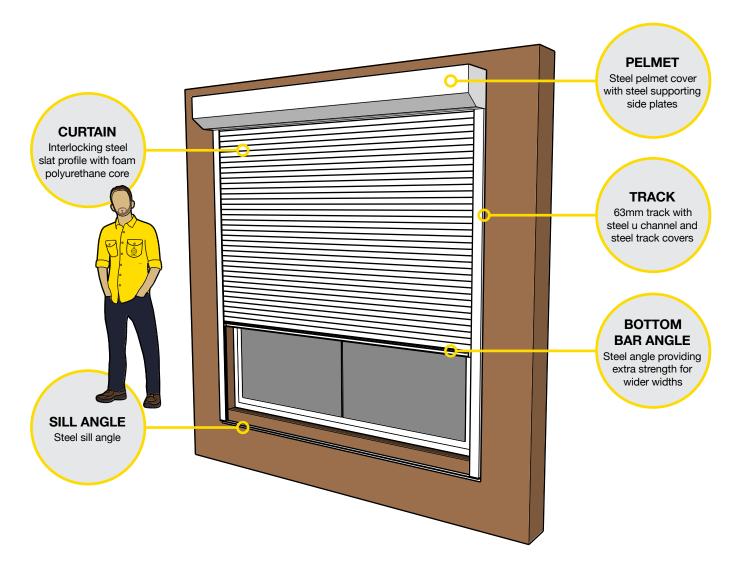

#### THE FIREBLOCK SOLUTION

- The ultimate in Australian bushfire protection provided by a market leader established in 1989.
- Tested to **Australian Standard AS1530.8.2-2018** by the CSIRO with Aluminium window and standard 6mm toughened glass.
- Steel construction developed by our Australian team of designers and engineers with over 30 years combined roller shutter experience.
- Easy electric operation via wall switch or remote including failsafe override operation from within the house in the case of power outage.
- Multi-purpose practical design that can be used everyday all year round. Partially or fully open / close your BLOCKOUT® shutter to control the comfort of your home.